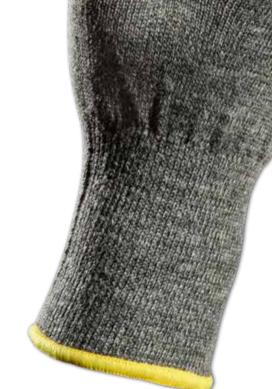

#### Details

| Interior and exterior finish | Seamless textile made of composites yarn and HDPE<br>No coating<br>Ambidextrous<br>Knitted wrist |
|------------------------------|--------------------------------------------------------------------------------------------------|
| Gauge                        | 13                                                                                               |
| Length                       | 23-28 cm                                                                                         |
| Size                         | 7 8 9 10 11                                                                                      |
| Packaging                    | 1 masterbag of 12 pairs<br>48 pairs by carton                                                    |
| Washable                     | 1 time at 40°C                                                                                   |